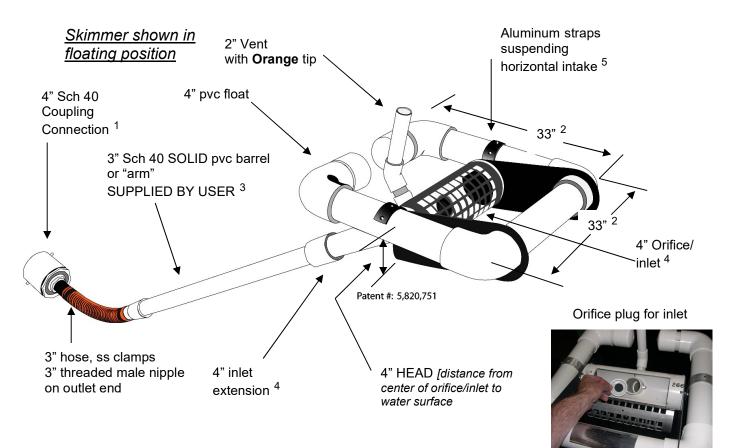

## 4" Faircloth Skimmer® Surface Drain Cut Sheet

J. W. Faircloth & Son, Inc. www.FairclothSkimmer.com

1. Coupling can be removed and hose attached to outlet using the threaded 3" nipple. Typical methods used: a) a metal structure with a steel stub out welded on the side at the bottom with a 3" threaded coupling or reducer(s); b) a concrete structure with a hole or orifice at the bottom - use a steel plate with a hole cut in it and coupling welded to it that will fit over the hole in the concrete and bolted to the structure with sealant; or c) it is possible to grout a 4" pvc pipe in a hole in the concrete to connect the skimmer but this is less secure than other methods.

2. Dimensions are approximate, not intended as plans for construction.

3. Barrel (solid, not foam core pipe) should be 1.4 times the depth of water with a minimum length of 8' so the inlet can be pulled to the side for maintenance. If more than 10' long, weight may have to be added to inlet to counter the increased buoyancy.

4. Orifice/inlet tapers down from 4" maximum inlet to a 3" barrel and hose. Barrel is smaller to reduce buoyancy and tendency to lift inlet but is sufficient for flow through inlet because of slope. The orifice/inlet can be reduced using the plug and cutter provided to control the outflow rate – see #6.

5. Horizontal intake is 8" pipe between the straps with slots cut in the inlet and aluminum screen door (smaller than shown in illustration) for access to the 4" inlet and orifice inside.

6. **Capacity:** 20,109 cubic feet per day maximum with 4" inlet and 4" head. Inlet can be reduced by installing a smaller orifice using the plug and cutter provided to adjust flow rate for the particular drawdown time required. Please use the sizing template at <u>www.fairclothskimmer.com</u>.

7. Ships assembled. User glues inlet extension and barrel, installs vent, cuts orifice in plug and attaches to outlet pipe or structure. Includes float, flexible hose, rope, orifice plug and cutter. Does NOT include 3" Sch 40 SOLID pvc barrel or "arm" SUPPLIED BY USER.